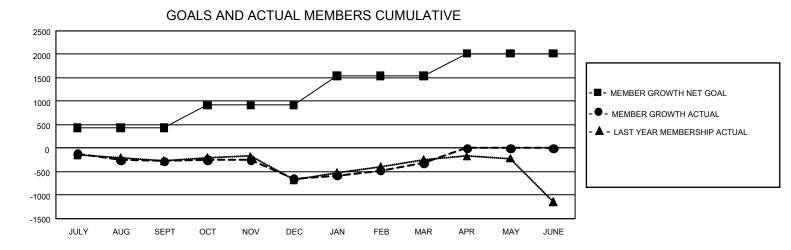

## GAT MONTHLY MEMBERSHIP PROGRESS REPORT

GMT Constitutional Area 1, Group F

REPORT DOES NOT INCLUDE CLUBS IN UNDISTRICTED AREAS.

| Clubs                 |               |           |               | Members               |                         |                         |                                                    |
|-----------------------|---------------|-----------|---------------|-----------------------|-------------------------|-------------------------|----------------------------------------------------|
| RESULTS FOR 2023-2024 |               |           |               | RESULTS FOR 2023-2024 |                         |                         |                                                    |
| QUARTER               | NEW CLUB GOAL | NEW CLUBS | DROPPED CLUBS | QUARTER               | MBER GROWTH NET<br>GOAL | MEMBER GROWTH<br>ACTUAL | DROPPED MEMBERS<br>ACTUAL (including<br>transfers) |
| JULY/AUG/SEPT         | - 9           | 0         | 7             | JULY/AUG/SEPT         | 431                     | 869                     | 1,036                                              |
| OCT/NOV/DEC           | 30            | 2         | 16            | OCT/NOV/DEC           | 487                     | 987                     | 1,276                                              |
| JAN/FEB/MAR           | 51            | 6         | 5             | JAN/FEB/MAR           | 623                     | 1,175                   | 739                                                |
| APR/MAY/JUNE          | 15            | 0         | 0             | APR/MAY/JUNE          | 475                     | 0                       | 0                                                  |