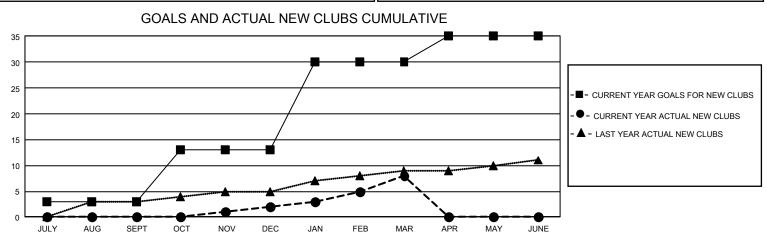

## GAT MONTHLY MEMBERSHIP PROGRESS REPORT

GMT Constitutional Area 1, Group F

REPORT DOES NOT INCLUDE CLUBS IN UNDISTRICTED AREAS.

| Clubs                 |               |           |               | Members               |                         |                         |                                                    |
|-----------------------|---------------|-----------|---------------|-----------------------|-------------------------|-------------------------|----------------------------------------------------|
| RESULTS FOR 2023-2024 |               |           |               | RESULTS FOR 2023-2024 |                         |                         |                                                    |
| QUARTER               | NEW CLUB GOAL | NEW CLUBS | DROPPED CLUBS | QUARTER               | MBER GROWTH NET<br>GOAL | MEMBER GROWTH<br>ACTUAL | DROPPED MEMBERS<br>ACTUAL (including<br>transfers) |
| JULY/AUG/SEPT         | - 9           | 0         | 7             | JULY/AUG/SEPT         | 431                     | 869                     | 1,036                                              |
| OCT/NOV/DEC           | 30            | 2         | 16            | OCT/NOV/DEC           | 487                     | 987                     | 1,276                                              |
| JAN/FEB/MAR           | 51            | 6         | 5             | JAN/FEB/MAR           | 623                     | 1,175                   | 739                                                |
| APR/MAY/JUNE          | 15            | 0         | 0             | APR/MAY/JUNE          | 475                     | 0                       | 0                                                  |